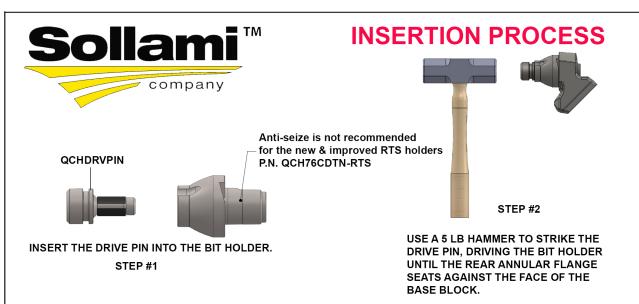

Office: 800-992-1521 - Fax: 618-988-9751 - E-mail: soco1@sollamico.com Visit us at www.sollamimilling.com or www.sollamico.com



## WARNING

SAFETY SHOULD BE YOUR PRIMARY OBJECTIVE IN THE EXTRACTION AND INSERTION OF THE SOLLAMI QUICK CHANGE HOLDER

Take all necessary precautions outlined by your employer and OSHA regulations when handling, installing, and/or extracting any Sollami Company products shown in this document. This includes, but is not limited to, staying out of the trajectory path to avoid contact with chipping or flying debris while wearing Personal Protective Equipment (PPE) such as safety glasses or a face shield.

Office: 800-992-1521 - Fax: 618-988-9751 - E-mail: soco1@sollamico.com Visit us at www.sollamimilling.com or www.sollamico.com