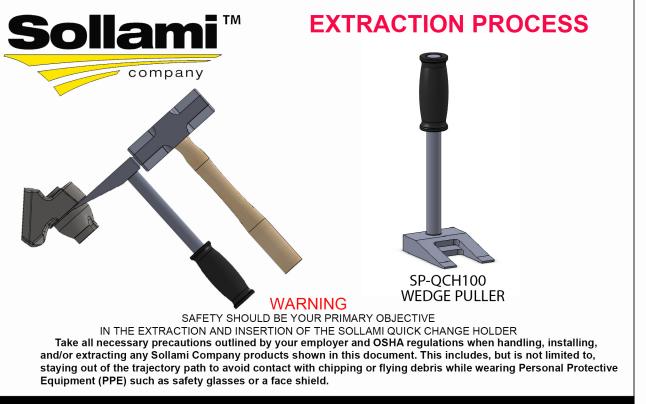

## WARNING

SAFETY SHOULD BE YOUR PRIMARY OBJECTIVE IN THE EXTRACTION AND INSERTION OF THE SOLLAMI QUICK CHANGE HOLDER

Take all necessary precautions outlined by your employer and OSHA regulations when handling, installing, and/or extracting any Sollami Company products shown in this document. This includes, but is not limited to, staying out of the trajectory path to avoid contact with chipping or flying debris while wearing Personal Protective Equipment (PPE) such as safety glasses or a face shield.